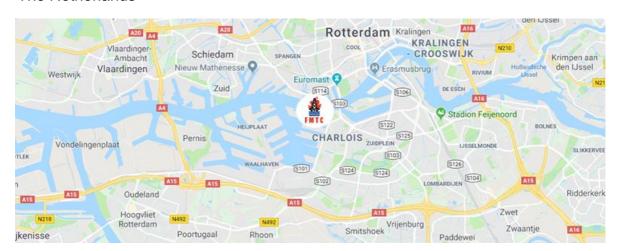

# **Directions to FMTC Rotterdam by car**

Sluisjesdijk 34 3087 AH Rotterdam The Netherlands

#### **Travelling from Utrecht (A27 – A15)**

- 1. Follow the A27 until junction Gorinchem.
- 2. Follow the A15 and take exit 19 Charlois / Rhoon / Havens.
- 3. Turn right to follow the Groene Kruisweg.
- 4 Turn left at the 4<sup>th</sup> traffic lights to the Korperweg.
- 5. Turn right to the Waalhaven Oostzijde and follow this road.
- 6. At the 2<sup>nd</sup> traffic light turn left to the Sluisjesdijk.
- 7. Continue the way and FMTC / Outboard Shop is located on your left.

### Travelling from Amsterdam / Den Haag (A4 – A15)

- 1. Take the A4 until junction Benelux.
- 2. Continue on the A15 and follow the signs Rotterdam-Zuid / Bergen op Zoom.
- 3. Keep right, take exit 18 and follow the signs for Heijplaat/Havens.
- 4. Turn left to the Reeweg and follow this road.
- 5 Turn left again to Waalhaven Oostzijde.
- 6. At the 2<sup>nd</sup> traffic light turn left to the Sluisjesdijk.
- 7. Continue the way and FMTC / Outboard Shop is located on your left.

### **Travelling from Breda (A16)**

- 1. Take the A16 and follow Ring Rotterdam Zuid.
- 2. Continue on the A15 and take exit 19 Charlois / Rhoon / Havens.
- 3. Turn right and follow the Groene Kruisweg.
- 4 Turn left at the 4<sup>th</sup> traffic light to Korperweg.
- 5. Turn right to the Waalhaven Oostzijde and follow this road.
- 6. At the 2<sup>nd</sup> traffic light turn left to Sluisjesdijk.
- 7. Continue the way and FMTC / Outboard Shop is located on your left.